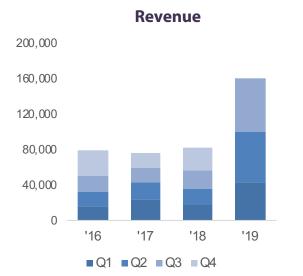

## Financial Results\_Graph

### Accumulative Revenue by 3Q 160.0B KRW

#### **※** Based on consolidated

|                                       | 2016   | 2017   | 2018   | Q1 2019 | Q2 2019 | Q3 2019 | 2019 (Accumulative) |
|---------------------------------------|--------|--------|--------|---------|---------|---------|---------------------|
| Revenue                               | 79,720 | 76,594 | 81,504 | 43,409  | 56,036  | 60,645  | 160,090             |
| <ul> <li>Operating income</li> </ul>  | 4,721  | -1,917 | 234    | 9,735   | 16,530  | 19,926  | 46,191              |
| <ul> <li>Operating margin</li> </ul>  | 5.9%   | -2.5%  | 0.3%   | 22.4%   | 29.5%   | 32.9%   | 28.9%               |
| <ul> <li>Net income</li> </ul>        | 6,127  | -1,786 | 2,590  | 9,641   | 11,273  | 15,630  | 36,544              |
| <ul> <li>Net profit margin</li> </ul> | 7.7%   | -2.3%  | 3.2%   | 22.2%   | 20.1%   | 25.8%   | 22.8%               |

## **Quarterly Revenue trends**

### Growth by expanding investment in Korea 5G infrastructure in 2019

In 2020, Korea (domestic) and overseas 5G sales are expected to drive overall top-line growth.

**※** Based on separate standard

© OE Solutions Co., Ltd. All rights reserved. Confidential & Proprietary