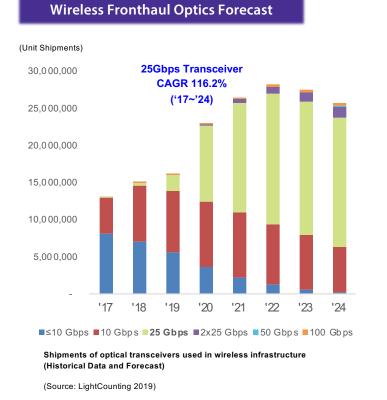

## LD Chip & Strategic Transceivers

### 5G deployments expected to increase demand for 25G laser chips and transceivers

Chip production is mid- to long-term strategy for supplier differentiation

© OE Solutions Co., Ltd. All rights reserved. Confidential & Proprietary