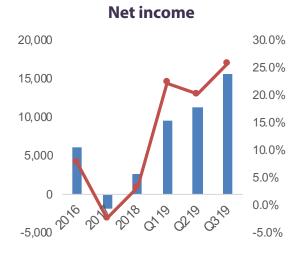

## Financial Results\_Graph

### Net income 36.5B KRW(22.8%)

Net income -Net profit income

#### **※** Based on consolidated

|                                       | 2016   | 2017   | 2018   | Q1 2019 | Q2 2019 | Q3 2019 | 2019 (Accumulative) |
|---------------------------------------|--------|--------|--------|---------|---------|---------|---------------------|
| Revenue                               | 79,720 | 76,594 | 81,504 | 43,409  | 56,036  | 60,645  | 160,090             |
| <ul> <li>Operating income</li> </ul>  | 4,721  | -1,917 | 234    | 9,735   | 16,530  | 19,926  | 46,191              |
| <ul> <li>Operating margin</li> </ul>  | 5.9%   | -2.5%  | 0.3%   | 22.4%   | 29.5%   | 32.9%   | 28.9%               |
| <ul> <li>Net income</li> </ul>        | 6,127  | -1,786 | 2,590  | 9,641   | 11,273  | 15,630  | 36,544              |
| <ul> <li>Net profit margin</li> </ul> | 7.7%   | -2.3%  | 3.2%   | 22.2%   | 20.1%   | 25.8%   | 22.8%               |