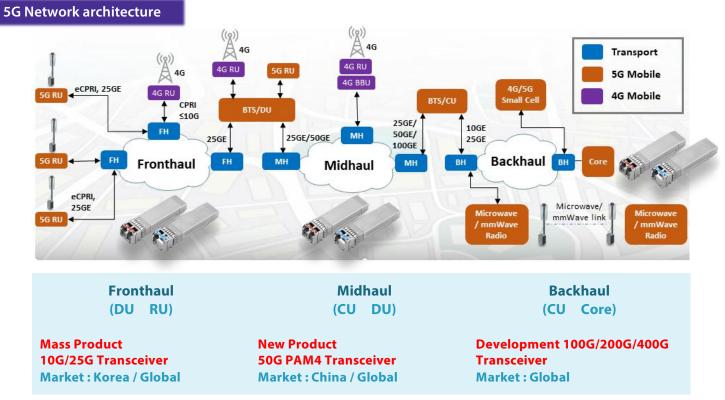

## 5G(NR) Mobile Network Business

### 5G Network Fronthaul/Midhaul/Backhaul Transceiver All Line up Midhaul Target New product 50Gbps PAM4 Transceiver

© OE Solutions Co., Ltd. All rights reserved. Confidential & Proprietary

**OE Solutions Strategic Product** 