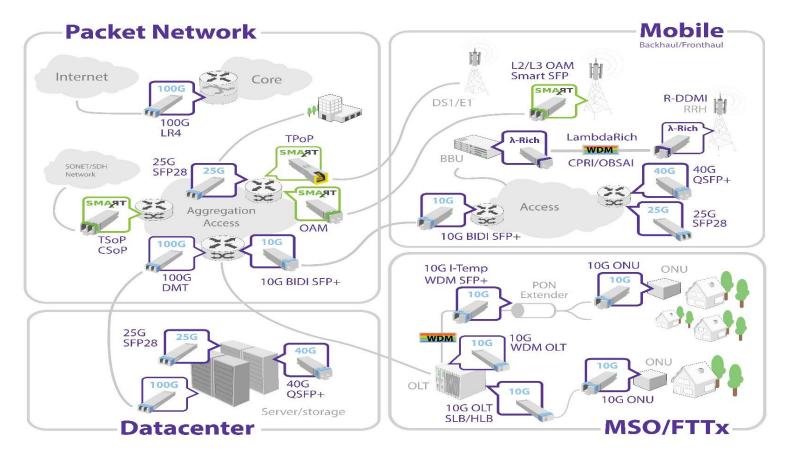

### **Optical Transceivers for 5G(NR) Network deployment**

© OE Solutions Co., Ltd. All rights reserved. Confidential & Proprietary

### 5G Network Fronthaul/Midhaul/Backhaul Transceiver All Line up Midhaul Target New product 50Gbps PAM4 Transceiver

© OE Solutions Co., Ltd. All rights reserved. Confidential & Proprietary

**OE Solutions Strategic Product** 