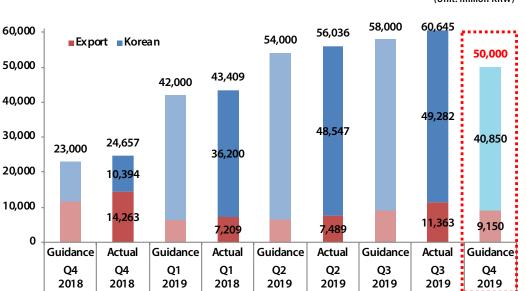

### Q4 of 19 Guidance

**Quarterly Guidance** 

|                    | (Unit: million KRW)  |                      |                      |                      |                        |  |  |
|--------------------|----------------------|----------------------|----------------------|----------------------|------------------------|--|--|
|                    | Q4<br>2018<br>Actual | Q1<br>2019<br>Actual | Q2<br>2019<br>Actual | Q3<br>2019<br>Actual | Q4<br>2019<br>Guidance |  |  |
| Revenue<br>(Sales) | 24,657               | 43,409               | 56,036               | 60,645               | 50,000                 |  |  |
| Domestic           | 10,394               | 36,200               | 48,547               | 49,282               | 40,850                 |  |  |
| Export             | 14,263               | 7,209                | 7,489                | 11,363               | 9,150                  |  |  |

X Consolidated and forecast as of November 2019

© OE Solutions Co., Ltd. All rights reserved. Confidential & Proprietary

(Unit: million KRW)

2 December 2019 | 18

**Quarterly Trends** 

4Q YoY Revenue is expected to rise 117.4%, to 50B KRW. A temporary decrease in domestic 5G infrastructure investment In 2020, domestic and overseas 5G market is expected to be activated.