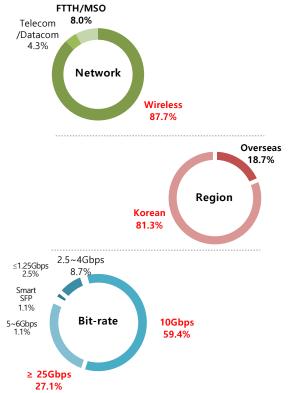

## **Sales details**

### Overseas sales also began to turn around to 113.4B KRW, up 52.2% QoQ.

|                      |         | (U      | Init: 100 million KRW) |  |
|----------------------|---------|---------|------------------------|--|
|                      | Q2 2019 | Q3 2019 | QoQ (%)                |  |
| Network              |         |         |                        |  |
| • Wireless           | 504.1   | 531.8   | 5.5%                   |  |
| Telecom/Datacom      | 20.5    | 25.9    | 26.3%                  |  |
| • FTTH/MSO           | 35.4    | 48.5    | 37.0%                  |  |
| Region               |         |         |                        |  |
| • Korean             | 485.5   | 492.8   | 1.5%                   |  |
| • Overseas           | 74.5    | 113.4   | 52.2%                  |  |
| Overseas sales ratio | 13.3%   | 18.7%   |                        |  |
| Bit-rate             |         |         |                        |  |
| • ≤1.25Gbps          | 14.3    | 15.0    | 4.9%                   |  |
| • 2.5~4Gbps          | 59.4    | 53.0    | -10.8%                 |  |
| • 5~6Gbps            | 4.1     | 6.6     | 61.0%                  |  |
| • 10Gbps             | 273.6   | 360.2   | 31.7%                  |  |
| •≥25Gbps             | 198.5   | 164.0   | -17.4%                 |  |
| • Smart SFP          | 9.9     | 6.6     | -33.3%                 |  |
| • Others             | 0.2     | 0.8     | 300.0%                 |  |
| Total                | 560.0   | 606.2   | 8.2%                   |  |