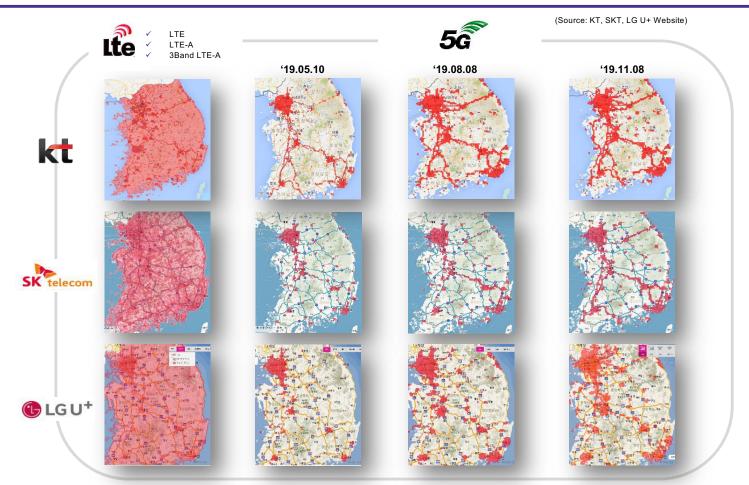

## 5G(NR) Coverage map in Korea

© OE Solutions Co., Ltd. All rights reserved. Confidential & Proprietary