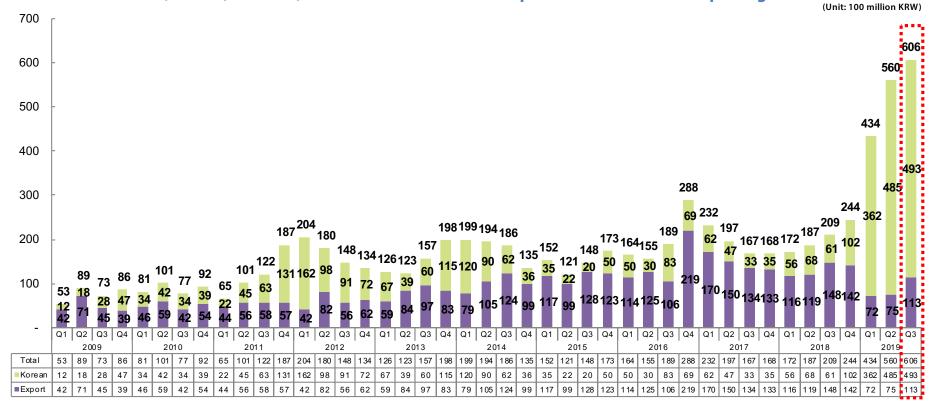

## **Sales details**

### Overseas sales also began to turn around to 113.4B KRW, up 52.2% QoQ.

|                      |         | (U      | Init: 100 million KRW) |  |
|----------------------|---------|---------|------------------------|--|
|                      | Q2 2019 | Q3 2019 | QoQ (%)                |  |
| Network              |         |         |                        |  |
| • Wireless           | 504.1   | 531.8   | 5.5%                   |  |
| Telecom/Datacom      | 20.5    | 25.9    | 26.3%                  |  |
| • FTTH/MSO           | 35.4    | 48.5    | 37.0%                  |  |
| Region               |         |         |                        |  |
| • Korean             | 485.5   | 492.8   | 1.5%                   |  |
| • Overseas           | 74.5    | 113.4   | 52.2%                  |  |
| Overseas sales ratio | 13.3%   | 18.7%   |                        |  |
| Bit-rate             |         |         |                        |  |
| • ≤1.25Gbps          | 14.3    | 15.0    | 4.9%                   |  |
| • 2.5~4Gbps          | 59.4    | 53.0    | -10.8%                 |  |
| • 5~6Gbps            | 4.1     | 6.6     | 61.0%                  |  |
| • 10Gbps             | 273.6   | 360.2   | 31.7%                  |  |
| •≥25Gbps             | 198.5   | 164.0   | -17.4%                 |  |
| • Smart SFP          | 9.9     | 6.6     | -33.3%                 |  |
| • Others             | 0.2     | 0.8     | 300.0%                 |  |
| Total                | 560.0   | 606.2   | 8.2%                   |  |

💥 Based on separate standard

© OE Solutions Co., Ltd. All rights reserved. Confidential & Proprietary

**5G(NR) Mobile Network Business** 