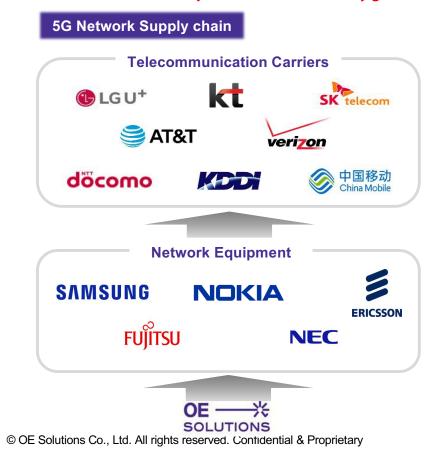

## 5G(NR) Mobile Network Business

### Revenue Growth due to Korean buildout of 5G infrastructure in 2019 Expected to be followed by growth in overseas market (North America, Japan, China)

### Market Environment and Business Outlook

- 5G Products Q3 sales of 40.5B KRW(67%) / 2019 sales of 115.7B KRW (72%)
- Investment in Nationwide for 3.5GHz frequency band and 28GHz frequency investment scheduled for 2020
- $\rightarrow$  OES 10G/25G optical transceiver demand is expected to increase

#### Overseas

- North American operators such as Verizon, AT&T, Japanese operators such as NTT Docomo, KDDI and Chinese operators China mobile, China Unicom are so competing in the 5G market initiative.
- We expect 5G infra construction to ramp in overseas in 2020
- → OES is in the process of qualifying 10G/25G optical transceivers for 5G with major customers, such as NOKIA, Samsung, Fujitsu and NEC, to serve overseas markets.  $2 \text{ December } 2019 \mid 10$