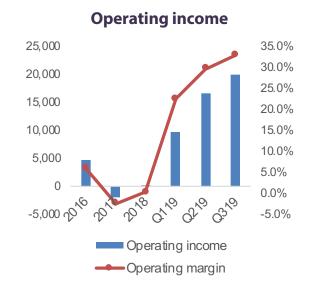

## Financial Results\_Graph

### Operating income 46.2B KRW(28.9%)

#### **※** Based on consolidated

|                                       | 2016   | 2017   | 2018   | Q1 2019 | Q2 2019 | Q3 2019 | 2019 (Accumulative) |
|---------------------------------------|--------|--------|--------|---------|---------|---------|---------------------|
| Revenue                               | 79,720 | 76,594 | 81,504 | 43,409  | 56,036  | 60,645  | 160,090             |
| <ul> <li>Operating income</li> </ul>  | 4,721  | -1,917 | 234    | 9,735   | 16,530  | 19,926  | 46,191              |
| <ul> <li>Operating margin</li> </ul>  | 5.9%   | -2.5%  | 0.3%   | 22.4%   | 29.5%   | 32.9%   | 28.9%               |
| <ul> <li>Net income</li> </ul>        | 6,127  | -1,786 | 2,590  | 9,641   | 11,273  | 15,630  | 36,544              |
| <ul> <li>Net profit margin</li> </ul> | 7.7%   | -2.3%  | 3.2%   | 22.2%   | 20.1%   | 25.8%   | 22.8%               |