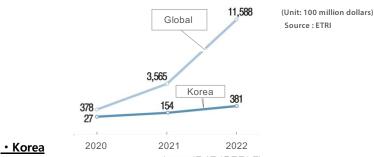

### Revenue Growth due to Korean buildout of 5G infrastructure in 2019 Expected to be followed by growth in overseas market (North America, Japan, China)

### Market Environment and Business Outlook

- 5G Products Q3 sales of 40.5B KRW(67%) / 2019 sales of 115.7B KRW (72%)
- Investment in Nationwide for 3.5GHz frequency band and 28GHz frequency investment scheduled for 2020
- $\rightarrow$  OES 10G/25G optical transceiver demand is expected to increase

#### Overseas

- North American operators such as Verizon, AT&T, Japanese operators such as NTT Docomo, KDDI and Chinese operators China mobile, China Unicom are so competing in the 5G market initiative.
- We expect 5G infra construction to ramp in overseas in 2020
- → OES is in the process of qualifying 10G/25G optical transceivers for 5G with major customers, such as NOKIA, Samsung, Fujitsu and NEC, to serve overseas markets.  $2 \text{ December } 2019 \mid 10$