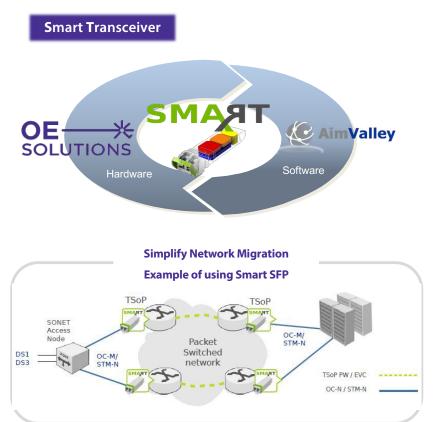

## **Unique Products-Smart Transceivers**

© OE Solutions Co., Ltd. All rights reserved. Confidential & Proprietary

### World's First Leading Technology Smart Transceiver

### Smart Transceivers The Network system features in the transceiver enable network migration at low cost and high efficiency.

#### **OE Solutions/AimValley**

#### World's First Leading Technology

#### **Major Customers**

 $\rightarrow$  Ciena, CISCO, Nokia, Juniper, etc.

(Unit: million KRX)